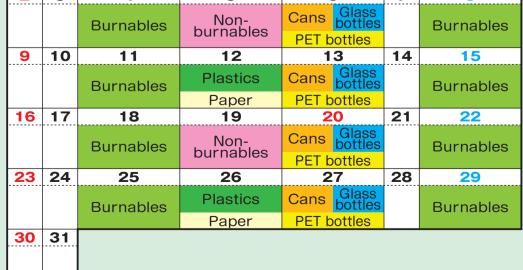

| 2   | 202 | 24 10     | <b>0 OCT</b>         | OBER                                 |     |           |
|-----|-----|-----------|----------------------|--------------------------------------|-----|-----------|
| SUN | MON | TUE       | WED                  | THU                                  | FRI | SAT       |
|     |     | 1         | 2                    | 3                                    | 4   | 5         |
|     |     | Burnables | Non-<br>burnables    | Cans Glass<br>bottles<br>PET bottles |     | Burnables |
| 6   | 7   | 8         | 9                    | 10                                   | 11  | 12        |
|     |     | Burnables | Plastics             | Cans Glass                           |     | Burnables |
|     |     |           | Paper                | PET bottles                          |     |           |
| 13  | 14  | 15        | 16                   | 17                                   | 18  | 19        |
|     |     | Burnables | Non-<br>burnables    | Cans Glass                           |     | Burnables |
|     |     |           |                      | PET bottles                          |     |           |
| 20  | 21  | 22        | 23                   | 24                                   | 25  | 26        |
|     |     | Burnables | Plastics             | Cans Glass                           |     | Burnables |
|     |     |           | Paper                | PET bottles                          |     |           |
| 27  | 28  | 29        | 30                   | 31                                   |     |           |
|     |     | Burnables | Oversized<br>garbage | Cans Glass<br>bottles<br>PET bottles |     |           |

| 2   | 202 | 24 11     | NOV       | EMBER       | 2   |           |
|-----|-----|-----------|-----------|-------------|-----|-----------|
| SUN | MON | TUE       | WED       | THU         | FRI | SAT       |
|     |     | 1         | 2         |             |     |           |
|     |     |           |           |             |     | Burnables |
| 3   | 4   | 5         | 6         | 7           | 8   | 9         |
|     |     | Burnables | Non-      | Cans Glass  |     | Burnables |
|     |     | Durnables | burnables | PET bottles |     | Burnables |
| 10  | 11  | 12        | 13        | 14          | 15  | 16        |
|     |     | Burnables | Plastics  | Cans Glass  |     | Burnables |
|     |     | Burnables | Paper     | PET bottles |     | Burnables |
| 17  | 18  | 19        | 20        | 21          | 22  | 23        |
|     |     | Burnables | Non-      | Cans Glass  |     | Rurpoblog |
|     |     | Burnables | burnables | PET bottles |     | Burnables |
| 24  | 25  | 26        | 27        | 28          | 29  | 30        |
|     |     | Burnables | Plastics  | Cans Glass  |     | Burnables |
|     |     |           | Paper     | PET bottles |     |           |