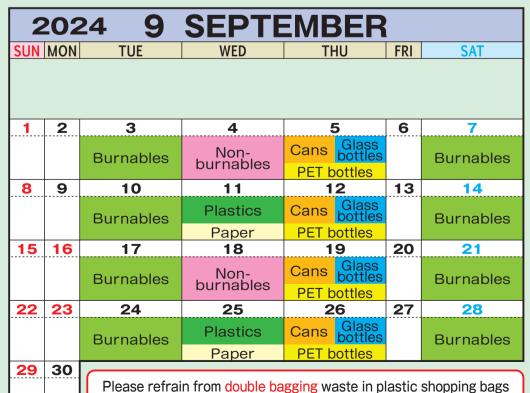

## 2024.4-2025.3 TSUGARU CITY GARBAGE COLLECTION CALENDAR SHARIKI SHITA-SHARIKI, TOYOTOMI-CHOU, TOMIYACHI-CHOU

• All trash must be placed in the designated area by 8:30 a.m.

• Write your area name and family name on the designated trash bags before disposal.

Please refrain from double bagging waste in plastic shopping bags or other small bags before disposal in designated garbage bags.

| 2025 <b>3 MARCH</b> |     |     |     |     |     |           |
|---------------------|-----|-----|-----|-----|-----|-----------|
| SUN                 | MON | TUE | WED | THU | FRI | SAT<br>1  |
|                     |     |     |     |     |     | Burnables |
| 2                   | 3   | 4   | 5   | 6   | 7   | 8         |